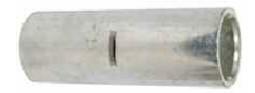

## Part No. 0-008-80

Heavy Duty Butt Splice Connector

Durite's Heavy Duty Butt Splice Connector. Used to connect or splice two wires to lengthen, change or repair an electrical circuit. Suitable for Automotive, Marine, Commercial and Industrial Applications.

Size: 95mm2 Material: Tin Plated Copper