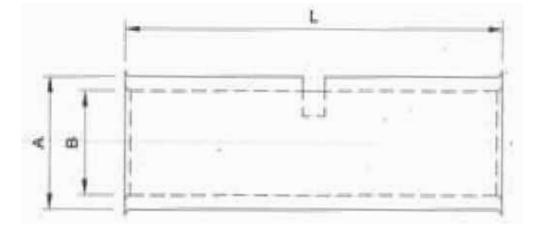

## Technical Drawing (not to scale)

## **Specification**

Size: Material: Colour Certificate Dimensions 95mm2 Tin Plated Copper Silver n/a OD: 17mm. ID: 13.5mm2. L: 55mm

The information contained in this document is correct to the best of our knowledge at the time of printing. However, specifications may change at any time without notice.